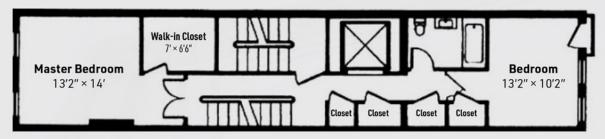

#### **PROPERTY INFORMATION** 245 East 52nd Street, New York, NY 1002 **ADDRESS**: 6 (w/elevator) FLOORS: **BUILDING SF:** 990 1st Floor 990 2<sup>nd</sup> Floor 3rd Floor 990 990 4th Floor 5<sup>th</sup> Floor 990 6<sup>th</sup> Floor 990 **BUILDING GROSS SF:** 5,940 **ZONING:** R8B **RESIDENTIAL FAR:** 4 TOTAL BUILDABLE SF (APPROX.): 6,025 (5,940)MINUS EXISTING STRUCTURE SF: **AVAILABLE AIR RIGHTS SF:** 85.2 TAXES (2023): \$65,801 (before exemptions & abatements)

**ASKING PRICE** \$7,700,000

245 EAST 52ND STREET

1st Floor

2<sup>nd</sup> Floor

3rd Floor

\* All Dimensions are Approximate

4th Floor

5<sup>th</sup> Floor

6<sup>nd</sup> Floor

Garden

<sup>\*</sup> All Dimensions are Approximate