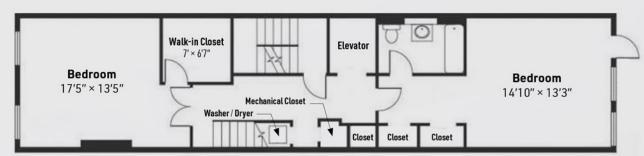

**ASKING PRICE** \$7,700,000

245 EAST 52ND STREET

1st Floor

2<sup>nd</sup> Floor

3rd Floor

\* All Dimensions are Approximate

4th Floor

5<sup>th</sup> Floor