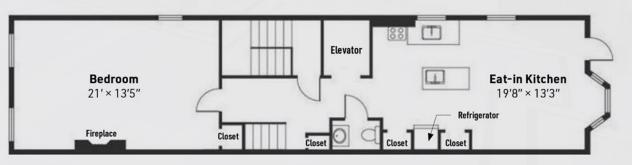

**ASKING PRICE** \$7,700,000

245 EAST 52ND STREET

1st Floor

2<sup>nd</sup> Floor

3rd Floor

\* All Dimensions are Approximate

4th Floor

5<sup>th</sup> Floor