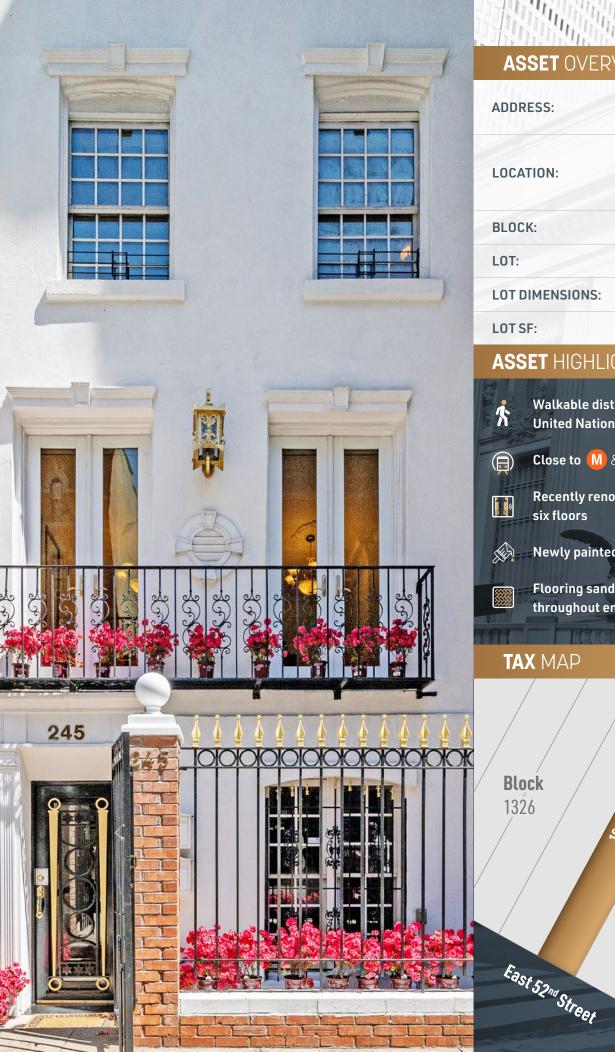

| ASSET OVER      | VIEW                                                                          |
|-----------------|-------------------------------------------------------------------------------|
| ADDRESS:        | 245 East 52nd Street,<br>New York, NY 1002                                    |
| LOCATION:       | On the North side of East<br>52nd Street between 3rd<br>Avenue and 2nd Avenue |
| BLOCK:          | 1326                                                                          |
| LOT:            | 118                                                                           |
| LOT DIMENSIONS: | 15' × 100.42'                                                                 |
| LOT SF:         | 1,506                                                                         |

## **ASSET** HIGHLIGHTS

Walkable distance to Grand Central and **United Nations** 

Close to M & E trains

Recently renovated elevator serving all six floors

Newly painted and repaired facade

Flooring sanded and refinished throughout entire property

## TAX MAP

**Lot 118** 