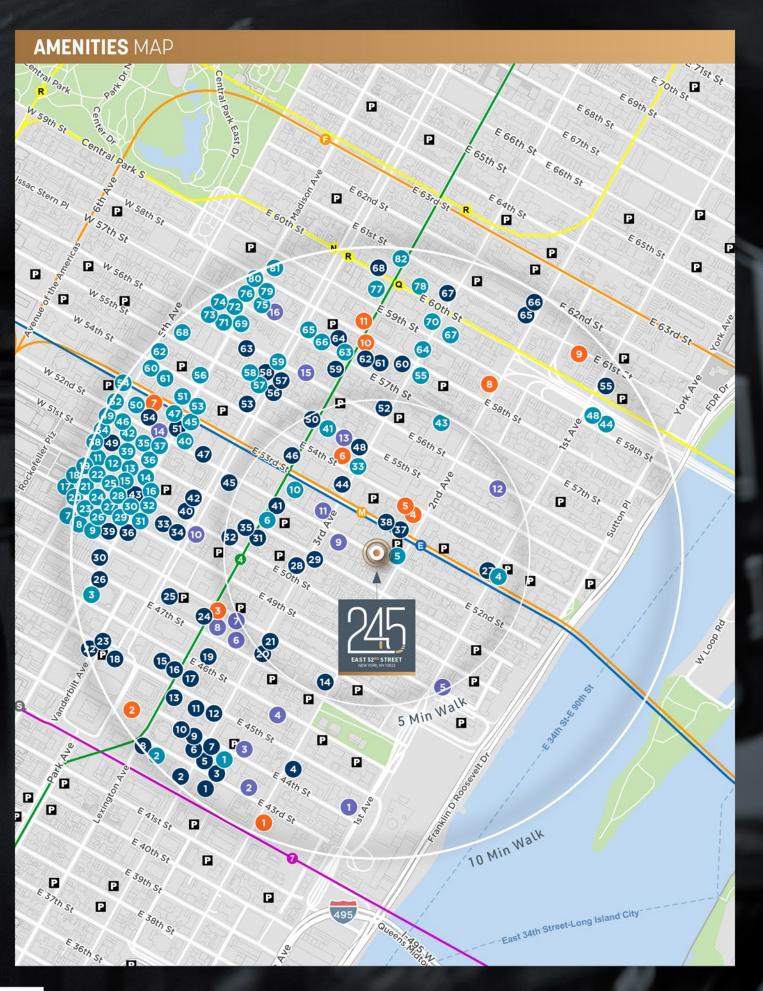

END OF DOCUMENT

Certificate of Occupancy

CUSHMAN & WAKEFIELD

|    | SHOPPING                    | 56       | Peter Millar                         | 1     |
|----|-----------------------------|----------|--------------------------------------|-------|
| 1  | Maison Kayser               | 57       | Bulgari                              | 100   |
| 2  | Amazon Go                   | 58       | Girard-Perregaux                     | 100   |
| 3  | Charles Tyrwhitt            | 59       | Ulysse Nardin                        | H     |
| 4  | D'Agostino                  | 60       | Stuart Weitzman                      | H - H |
| 5  | Petco                       | 61       | Coach                                | - 4   |
| 6  |                             | 62<br>63 | Valentino<br>Dior                    |       |
|    | Maison Kayser               | 64       | Moncler                              | #     |
| 7  | Breitling                   | 65       | Saks Fifth Avenue OFF 5              | ГН    |
| 8  | PUMA                        | 66       | Dr. Martens                          |       |
| 9  | Giorgio Armani              | 67       | Clarks                               |       |
| 10 | Amazon Go                   | 68       | Swatch                               |       |
| 11 | HUGO BOSS                   | 69       | Breitling                            |       |
| 12 | Saks Fifth Avenue           | 70       | Bloomingdale's                       | -     |
| 13 | Chloé                       | 71       | Girard-Perregaux                     |       |
| 14 | Montblanc                   | 72       | Ulysse Nardin                        |       |
| 15 | Marc Jacobs                 | 73       | Tourneau                             |       |
| 16 | Bulgari                     | 74       | Tiffany & Co.                        |       |
| 17 | SAINT LAURENT PARIS         | 75       | Breitling                            | Last  |
| 18 | Giorgio Armani              | 76<br>77 | FENDI                                |       |
| 19 | Helly Hansen                | 78       | Zara<br>IPPOLITA                     | 200   |
| 20 | Moncler                     | 79       | Montblanc                            |       |
| 21 | Peserico                    | 80       | Bang & Olufsen                       |       |
| 22 | Tumi                        | 81       | Canali                               |       |
| 23 | Piaget                      | 82       | Johnston & Murphy                    |       |
| 24 | Louis Vuitton International |          |                                      |       |
| 25 | Alexander McQueen           |          | RESTAURANTS                          |       |
| 26 | Loro Piana                  | 1 2      | Pret A Manger (USA)  Joe & The Juice |       |
| 27 | FENDI                       | 3        | Luke's Lobster                       |       |
| 28 | CELINE                      | 4        | SUBWAY                               |       |
| 29 | Dolce & Gabbana             | 5        | Starbucks US                         |       |
| 30 | Balenciaga                  | 6        | Five Guys                            |       |
|    | IPPOLITA                    | 7        | Le Pain Quotidien                    |       |
| 31 |                             | 8        | sweetgreen                           |       |
| 32 | Prada                       | 9        | Gong Cha                             |       |
| 33 | Alexander McQueen           | 10       | Chipotle Mexican Grill               |       |
| 34 | Banana Republic             | 11       | Wendy's                              |       |
| 35 | Indochino                   | 12       | SUBWAY<br>GRK Fresh                  |       |
| 36 | Bonobos                     | 14       | sweetgreen                           |       |
| 37 | UNTUCKit                    | 15       | Bandit Coffee                        |       |
| 38 | LEG0                        | 16       | Hale and Hearty                      |       |
| 39 | Armani Exchange (A/X)       | 17       | Sticky's Finger Joint                |       |
| 40 | Johnston & Murphy           | 18       | sweetgreen                           |       |
| 41 | Moncler                     | 19       | Pret A Manger (USA)                  |       |
| 42 | Versace                     | 20       | Pret A Manger (USA)                  |       |
| 43 | Whole Foods Market          | 21       | Starbucks US                         |       |
| 44 | T.J. Maxx                   | 22       | SUBWAY<br>Playa Bowls                |       |
| 45 | Breitling                   | 24       | Starbucks US                         |       |
| 46 | Cartier                     | 25       | Starbucks US                         |       |
| 47 | Tourneau                    | 26       | Starbucks US                         |       |
| 48 | Trader Joe's                | 27       | Starbucks US                         |       |
| 49 | Nike                        | 28       | McDonald's US                        |       |
| 50 | Ferragamo                   | 29       | Panda Express                        | 1     |
| 51 | EILEEN FISHER               | 30       | Bluestone Lane                       |       |
| 52 | Zara                        | 31       | fresh&co                             |       |
| 53 | Barbour                     | 32       | Starbucks US                         |       |
| 54 | UNIQLO US                   | 33       | Joe & The Juice                      |       |
| 55 | Hästens                     | 35       | sweetgreen<br>Playa Bowls            |       |
| 33 | Hasteris                    | 33       |                                      |       |
|    |                             |          |                                      |       |