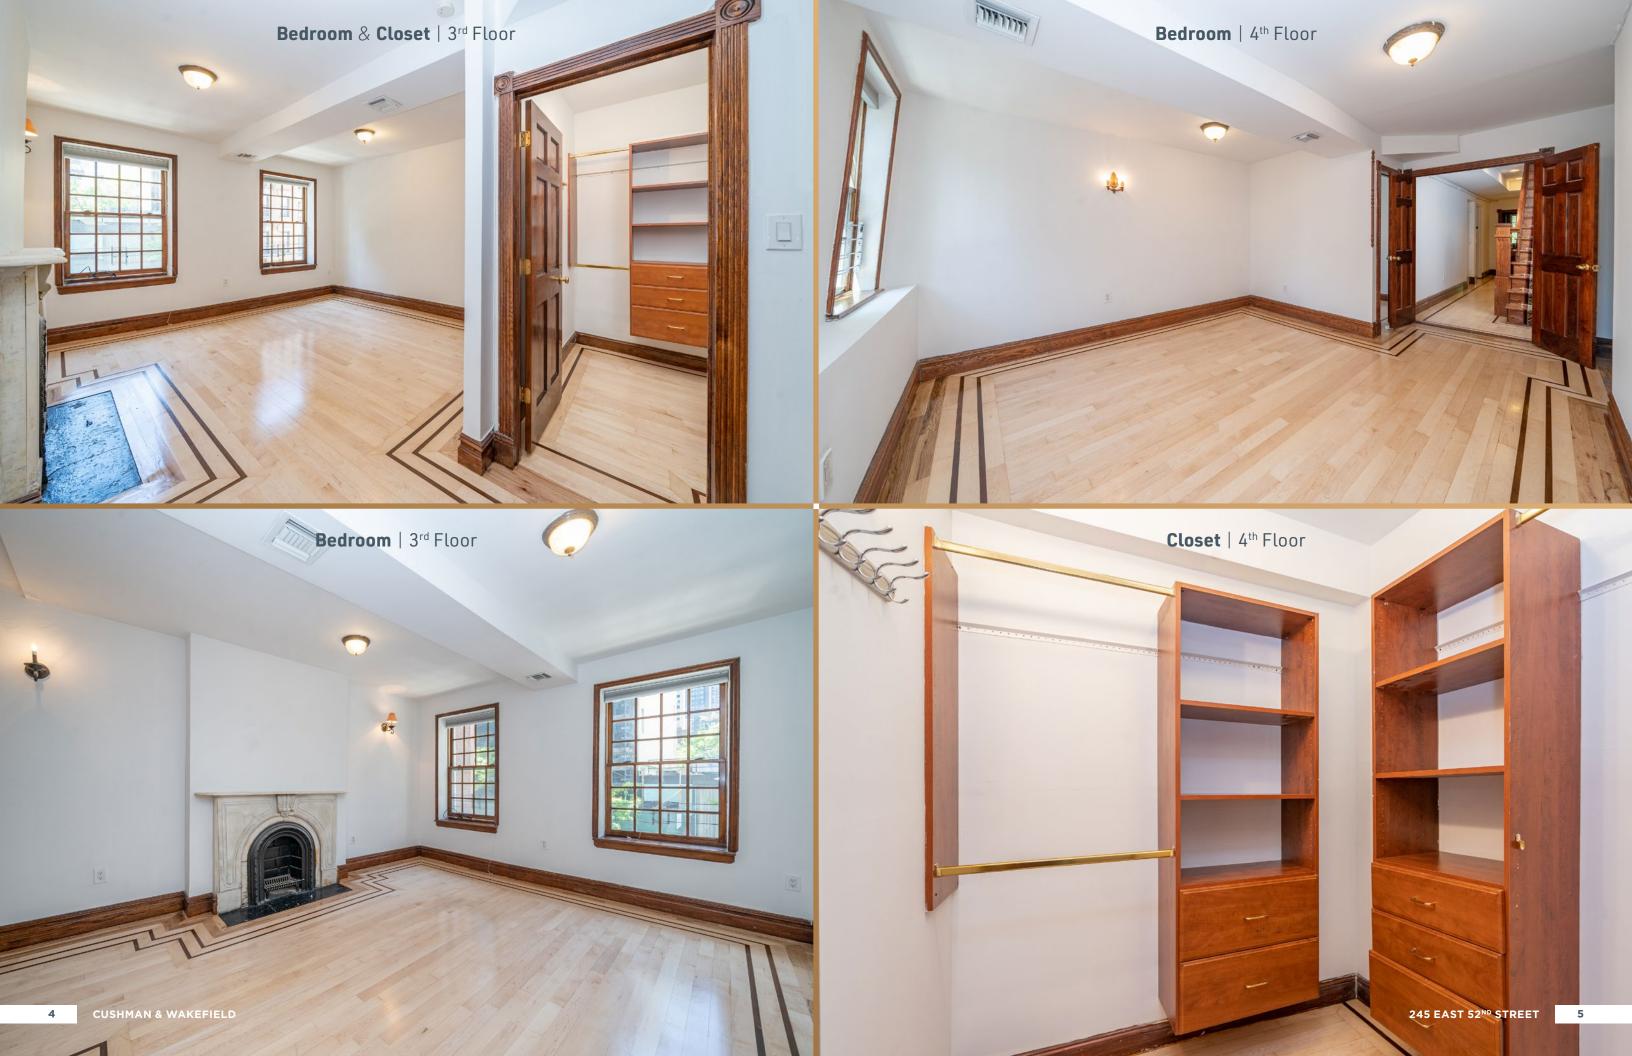

## **ASSET** HIGHLIGHTS

Walkable distance to Grand Central and **United Nations** 

Close to M & E trains

Recently renovated elevator serving all six floors

Newly painted and repaired facade

Flooring sanded and refinished throughout entire property

#### **PROPERTY INFORMATION** 245 East 52nd Street, New York, NY 1002 **ADDRESS**: 6 (w/elevator) FLOORS: **BUILDING SF:** 990 1st Floor 990 2<sup>nd</sup> Floor 3rd Floor 990 990 4th Floor 5<sup>th</sup> Floor 990 6<sup>th</sup> Floor 990 **BUILDING GROSS SF:** 5,940 **ZONING:** R8B **RESIDENTIAL FAR:** 4 TOTAL BUILDABLE SF (APPROX.): 6,025 (5,940)MINUS EXISTING STRUCTURE SF: **AVAILABLE AIR RIGHTS SF:** 85.2 TAXES (2023): \$65,801 (before exemptions & abatements)