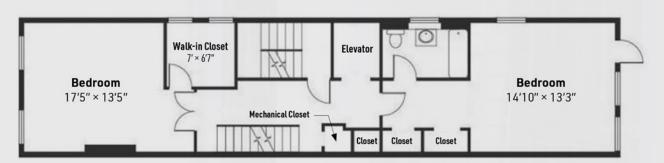

**ASKING PRICE** \$7,700,000

245 EAST 52ND STREET

1st Floor

2<sup>nd</sup> Floor

3rd Floor

\* All Dimensions are Approximate

4th Floor

5<sup>th</sup> Floor