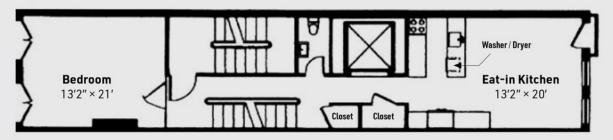

#### **PROPERTY INFORMATION** 245 East 52nd Street, New York, NY 1002 **ADDRESS**: 6 (w/elevator) FLOORS: **BUILDING SF:** 990 1st Floor 990 2<sup>nd</sup> Floor 3rd Floor 990 990 4th Floor 5<sup>th</sup> Floor 990 6<sup>th</sup> Floor 990 **BUILDING GROSS SF:** 5,940 **ZONING:** R8B **RESIDENTIAL FAR:** 4 TOTAL BUILDABLE SF (APPROX.): 6,025 (5,940)MINUS EXISTING STRUCTURE SF: **AVAILABLE AIR RIGHTS SF:** 85.2 TAXES (2023): \$65,801 (before exemptions & abatements)

**ASKING PRICE** \$7,700,000

245 EAST 52ND STREET

1st Floor

2<sup>nd</sup> Floor

3rd Floor

\* All Dimensions are Approximate

4th Floor

5<sup>th</sup> Floor