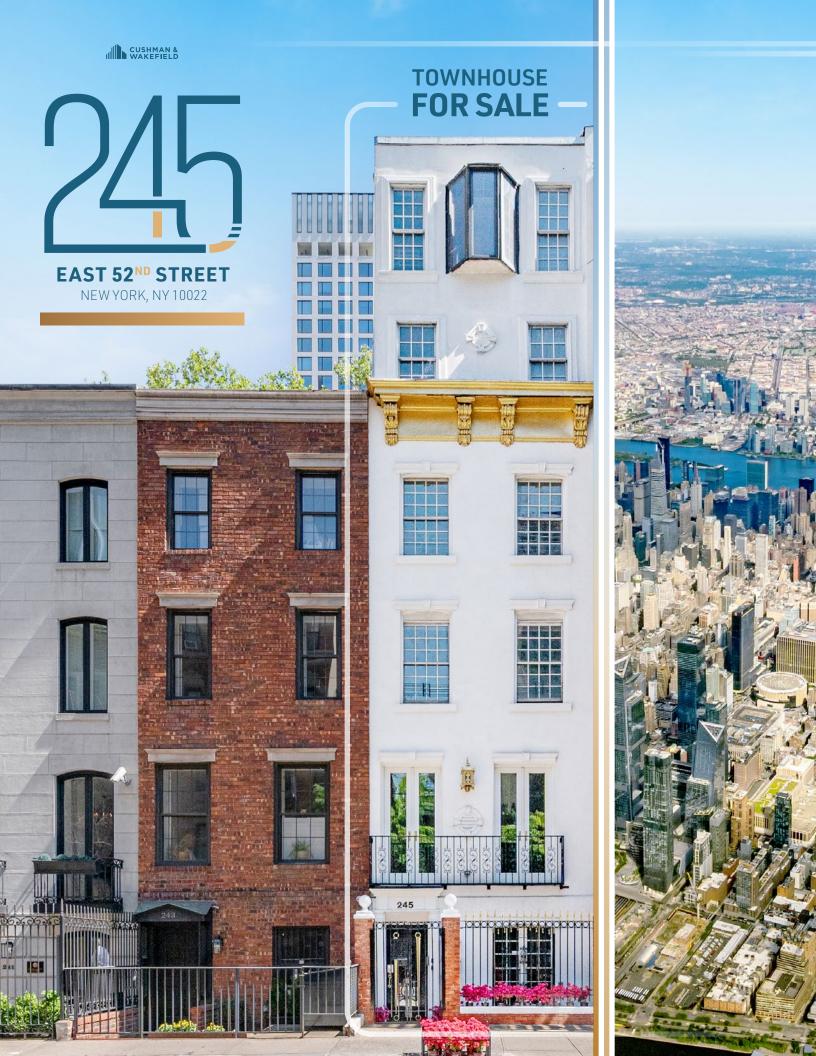

| ASSET OVER      | VIEW                                                                          |
|-----------------|-------------------------------------------------------------------------------|
| ADDRESS:        | 245 East 52nd Street,<br>New York, NY 1002                                    |
| LOCATION:       | On the North side of East<br>52nd Street between 3rd<br>Avenue and 2nd Avenue |
| BLOCK:          | 1326                                                                          |
| LOT:            | 118                                                                           |
| LOT DIMENSIONS: | 15' × 100.42'                                                                 |
| LOT SF:         | 1,506                                                                         |

## **ASSET** HIGHLIGHTS

Walkable distance to Grand Central and **United Nations** 

Close to M & E trains

Recently renovated elevator serving all six floors

Newly painted and repaired facade

Flooring sanded and refinished throughout entire property