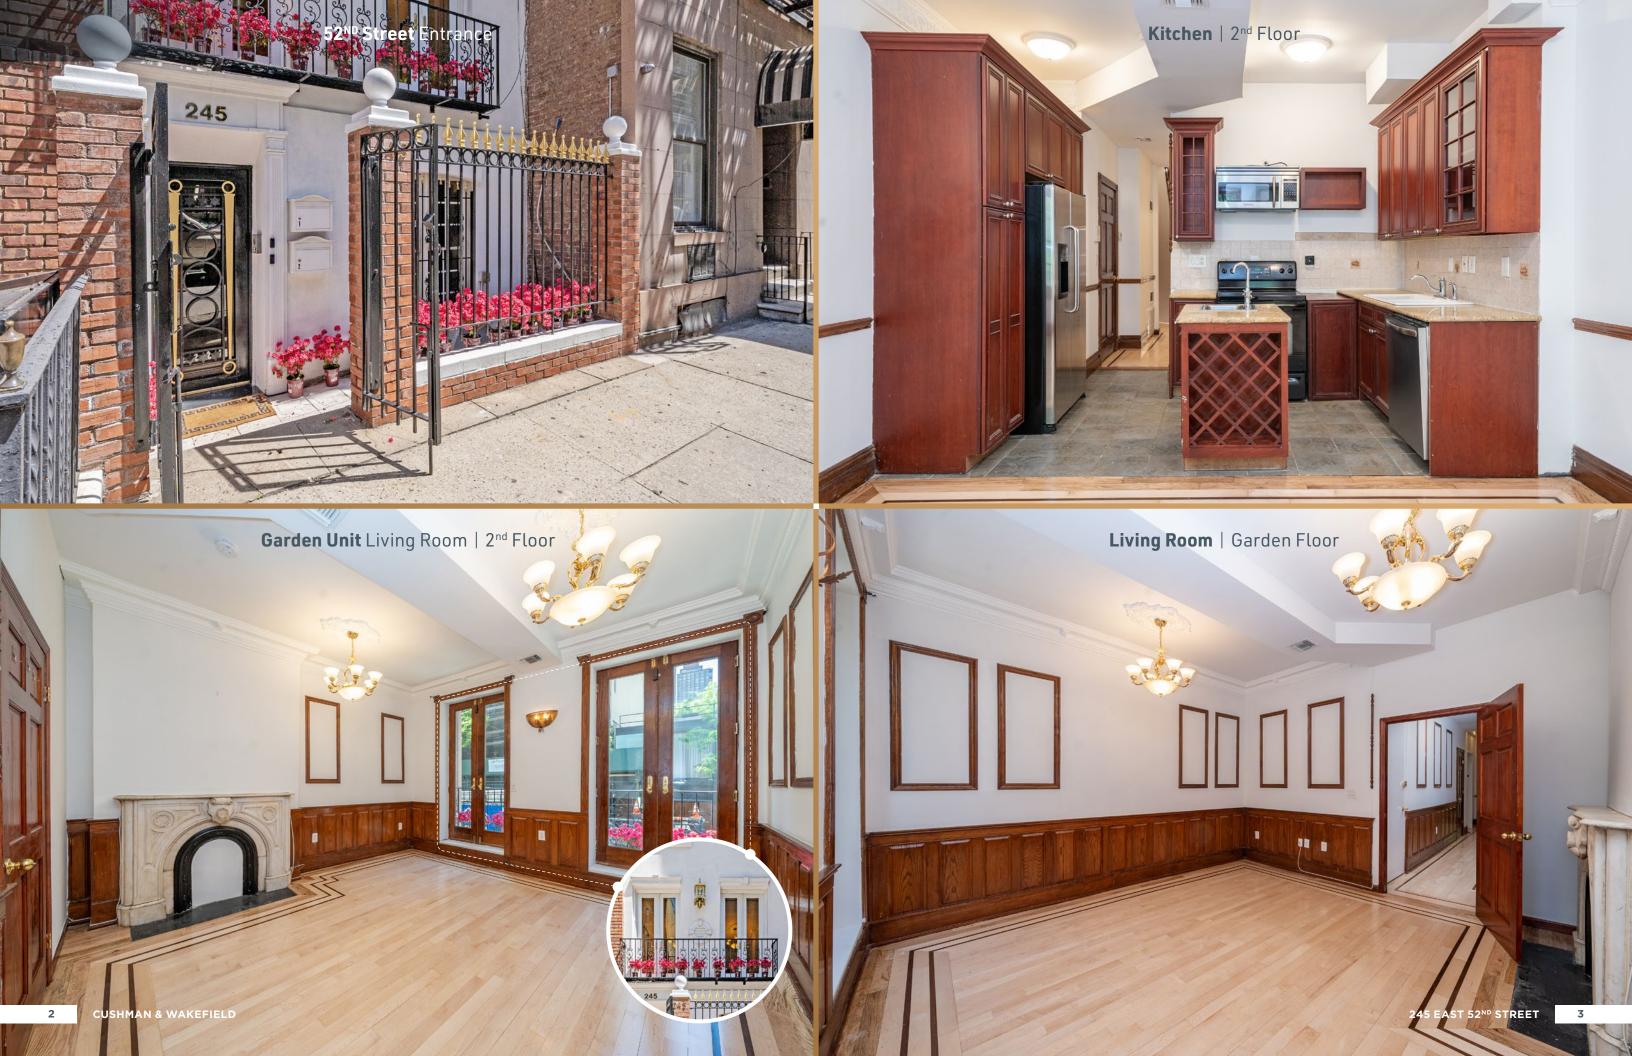

## **ASSET** HIGHLIGHTS

Walkable distance to Grand Central and **United Nations** 

Close to M & E trains

Recently renovated elevator serving all six floors

Newly painted and repaired facade

Flooring sanded and refinished throughout entire property

#### **PROPERTY INFORMATION** 245 East 52nd Street, New York, NY 1002 **ADDRESS**: 6 (w/elevator) FLOORS: **BUILDING SF:** 990 1st Floor 990 2<sup>nd</sup> Floor 3rd Floor 990 990 4th Floor 5<sup>th</sup> Floor 990 6<sup>th</sup> Floor 990 **BUILDING GROSS SF:** 5,940 **ZONING:** R8B **RESIDENTIAL FAR:** 4 TOTAL BUILDABLE SF (APPROX.): 6,025 (5,940)MINUS EXISTING STRUCTURE SF: **AVAILABLE AIR RIGHTS SF:** 85.2 TAXES (2023): \$65,801 (before exemptions & abatements)