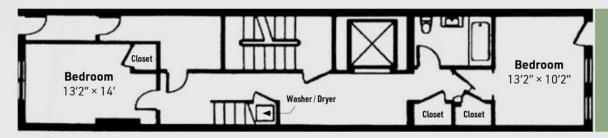

#### **PROPERTY INFORMATION** 245 East 52nd Street, New York, NY 1002 **ADDRESS**: 6 (w/elevator) FLOORS: **BUILDING SF:** 990 1st Floor 990 2<sup>nd</sup> Floor 3rd Floor 990 990 4th Floor 5<sup>th</sup> Floor 990 6<sup>th</sup> Floor 990 **BUILDING GROSS SF:** 5,940 **ZONING:** R8B **RESIDENTIAL FAR:** 4 TOTAL BUILDABLE SF (APPROX.): 6,025 (5,940)MINUS EXISTING STRUCTURE SF: **AVAILABLE AIR RIGHTS SF:** 85.2 TAXES (2023): \$65,801 (before exemptions & abatements)

**ASKING PRICE** \$7,700,000

245 EAST 52ND STREET

1st Floor

2<sup>nd</sup> Floor

3rd Floor

\* All Dimensions are Approximate

4th Floor

5<sup>th</sup> Floor