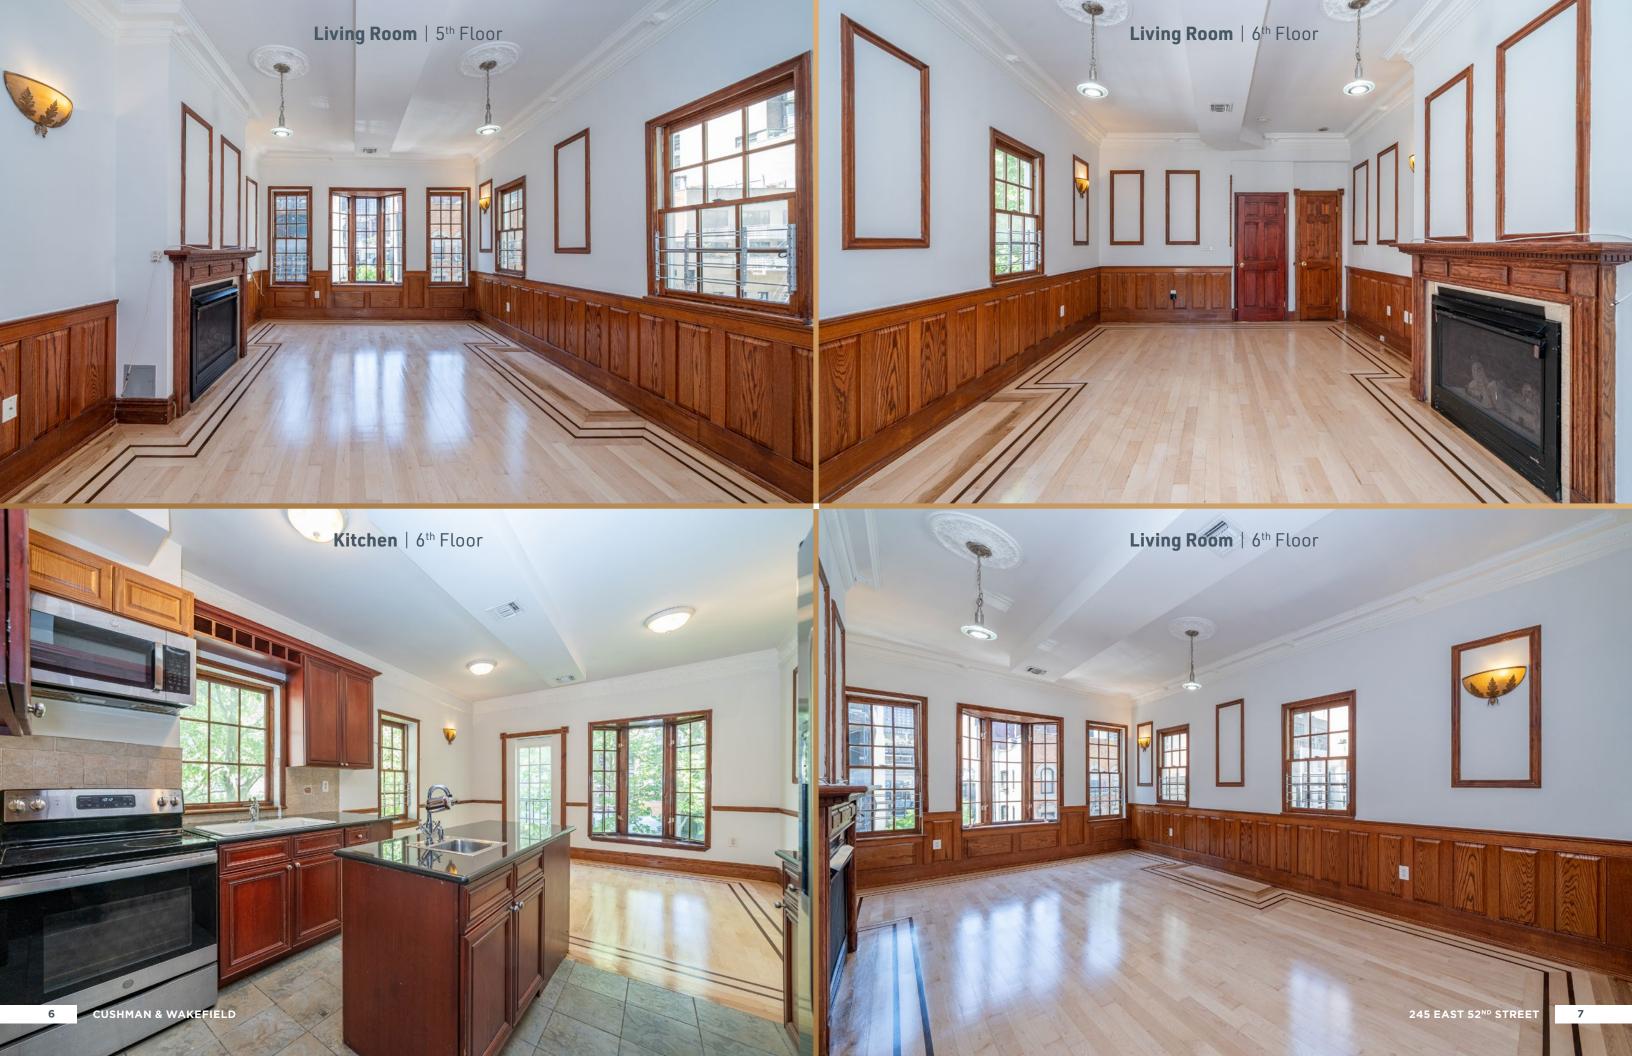

## **ASSET** HIGHLIGHTS

Walkable distance to Grand Central and **United Nations** 

Close to M & E trains

Recently renovated elevator serving all six floors

Newly painted and repaired facade

Flooring sanded and refinished throughout entire property

#### **PROPERTY INFORMATION** 245 East 52nd Street, New York, NY 1002 **ADDRESS**: 6 (w/elevator) FLOORS: **BUILDING SF:** 990 1st Floor 990 2<sup>nd</sup> Floor 3rd Floor 990 990 4th Floor 5<sup>th</sup> Floor 990 6<sup>th</sup> Floor 990 **BUILDING GROSS SF:** 5,940 **ZONING:** R8B **RESIDENTIAL FAR:** 4 TOTAL BUILDABLE SF (APPROX.): 6,025 (5,940)MINUS EXISTING STRUCTURE SF: **AVAILABLE AIR RIGHTS SF:** 85.2 TAXES (2023): \$65,801 (before exemptions & abatements)