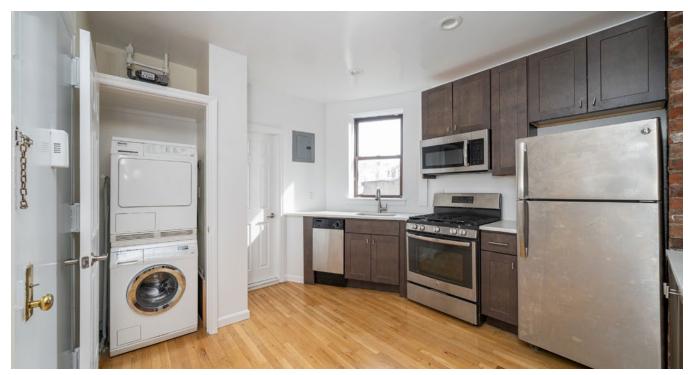

339-347 East 12th Street is comprised of two contiguous buildings with 100' feet of frontage. The property consists of 71 residential units and 3 commercial spaces. The residential units are 68% free market and largely renovated. Two of the three commercial spaces are currently leased to Sauce Pizzeria and the Saltwater Café with lease terms through 2/2030 and 4/2027, respectively.

The subject property boasts a range of unit layouts with (1) studio apartment, (28) 1-bedroom apartments, (30) 2-bedroom apartments and (12) 3-bedroom apartments. 339-347 East 12th Street has been institutionally managed for the last 10 years. With minimal deferred maintenance, there is still an opportunity to capitalize on the upside freemarket rents.