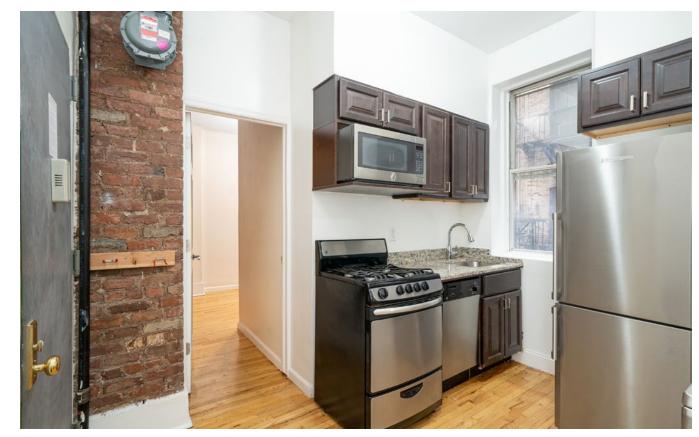

339-347 East 12th Street is comprised of two contiguous buildings with 100' feet of frontage. The property consists of 71 residential units and 3 commercial spaces. The residential units are 68% free market and largely renovated. Two of the three commercial spaces are currently leased to Sauce Pizzeria and the Saltwater Café with lease terms through 2/2030 and 4/2027, respectively.

The subject property boasts a range of unit layouts with (1) studio apartment, (28) 1-bedroom apartments, (30) 2-bedroom apartments and (12) 3-bedroom apartments. 339-347 East 12th Street has been institutionally managed for the last 10 years. With minimal deferred maintenance, there is still an opportunity to capitalize on the upside freemarket rents.