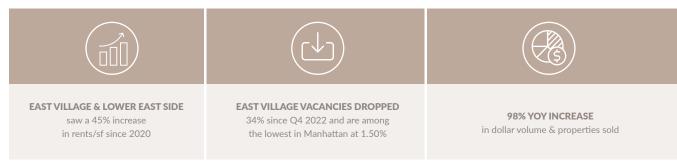

#### **EXECUTIVE SUMMARY**

Cushman & Wakefield is pleased to announce it has been retained on an exclusive basis to arrange for the sale of 339-347 East 12th Street. The ~40,000 SF mixed-use asset is located on the north side of East 12th street between First and Second Avenues in the heart of the East Village.

339-347 East 12th Street is comprised of two contiguous buildings with 100' feet of frontage. The property consists of 71 residential units and 3 commercial spaces. The residential units are 68% free market and largely renovated. Two of the three commercial spaces are currently leased to Sauce Pizzeria and the Saltwater Café with lease terms through 2/2030 and 4/2027, respectively.

With its prime location in one of the most popular residential neighborhoods in NYC, the asset is just steps away from some of the city's best dining, shopping, and entertainment options, as well as easy access to the First Avenue subway station and bus stop.