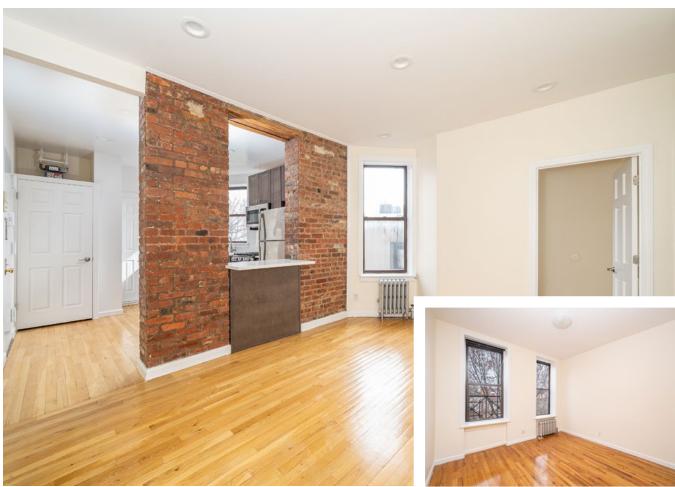

339-347 East 12th Street is comprised of two contiguous buildings with 100' feet of frontage. The property consists of 71 residential units and 3 commercial spaces. The residential units are 68% free market and largely renovated. Two of the three commercial spaces are currently leased to Sauce Pizzeria and the Saltwater Café with lease terms through 2/2030 and 4/2027, respectively.

The subject property boasts a range of unit layouts with (1) studio apartment, (28) 1-bedroom apartments, (30) 2-bedroom apartments and (12) 3-bedroom apartments. 339-347 East 12th Street has been institutionally managed for the last 10 years. With minimal deferred maintenance, there is still an opportunity to capitalize on the upside freemarket rents.