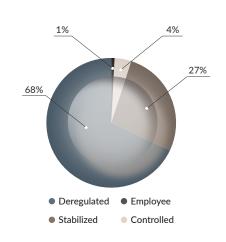

# East 12th Street

MANHATTAN • EAST VILLAGE • NY 10003

74 UNIT

MIXED-USE ASSET

EAST VILLAGE

PRIME LOCATION

68%

FREE MARKET

#### STATUS MIX

| Status      | #  | %    | In Place<br>Total Revenue | In Place<br>\$ / SF | \$ / Unit | Pro Forma \$<br>/ SF |
|-------------|----|------|---------------------------|---------------------|-----------|----------------------|
| Deregulated | 48 | 68%  | \$2,197,368               | \$97                | \$3,815   | \$113                |
| Stabilized  | 19 | 27%  | \$290,298                 | \$32                | \$1,273   | \$33                 |
| Employee    | 1  | 1%   | \$36,000                  | \$76                | \$3,000   | \$76                 |
| Controlled  | 3  | 4%   | \$27,480                  | \$19                | \$763     | \$20                 |
| Total       | 71 | 100% | \$2,551,146               | \$76                | \$2,994   | \$88                 |