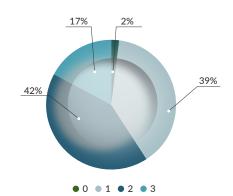

#### **UNIT MIX**

| Beds  | #  | %    | In Place Total Revenue | In Place \$ / SF | \$ / Unit |
|-------|----|------|------------------------|------------------|-----------|
| 0     | 1  | 2%   | \$25,200               | \$53             | \$2,100   |
| 1     | 28 | 39%  | \$750,100              | \$57             | \$2,232   |
| 2     | 32 | 42%  | \$1,177,106            | \$78             | \$3,065   |
| 3     | 10 | 17%  | \$598,740              | \$126            | \$4,990   |
| Total | 71 | 100% | \$2,551,146            | \$76             | \$2,994   |