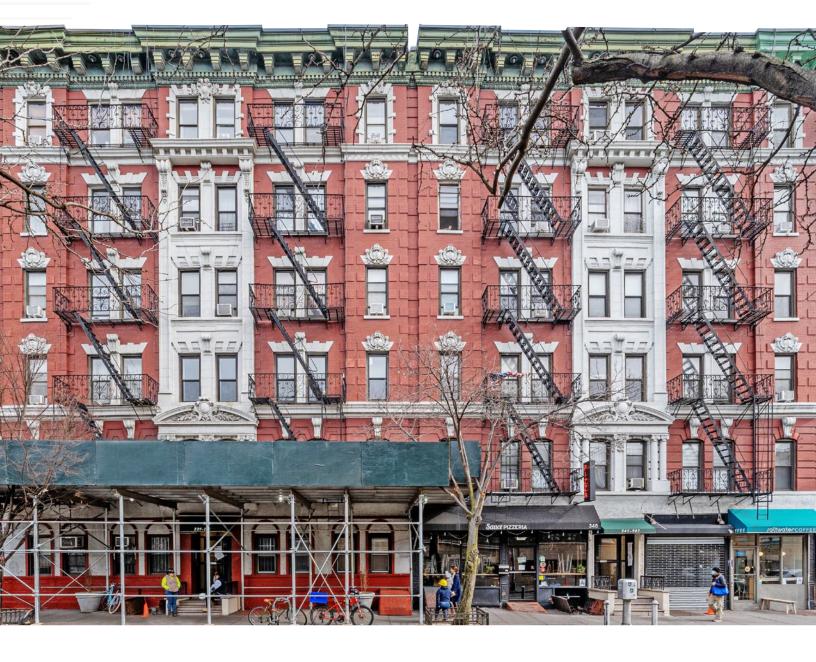

339-347

#### **EXECUTIVE SUMMARY**

Cushman & Wakefield is pleased to announce it has been retained on an exclusive basis to arrange for the sale of 339-347 East 12th Street. The ~40,000 SF mixed-use asset is located on the north side of East 12th street between First and Second Avenues in the heart of the East Village.

339-347 East 12th Street is comprised of two contiguous buildings with 100' feet of frontage. The property consists of 71 residential units and 3 commercial spaces. The residential units are 68% free market and largely renovated. Two of the three commercial spaces are currently leased to Sauce Pizzeria and the Saltwater Café with lease terms through 2/2030 and 4/2027, respectively.

With its prime location in one of the most popular residential neighborhoods in NYC, the asset is just steps away from some of the city's best dining, shopping, and entertainment options, as well as easy access to the First Avenue subway station and bus stop.