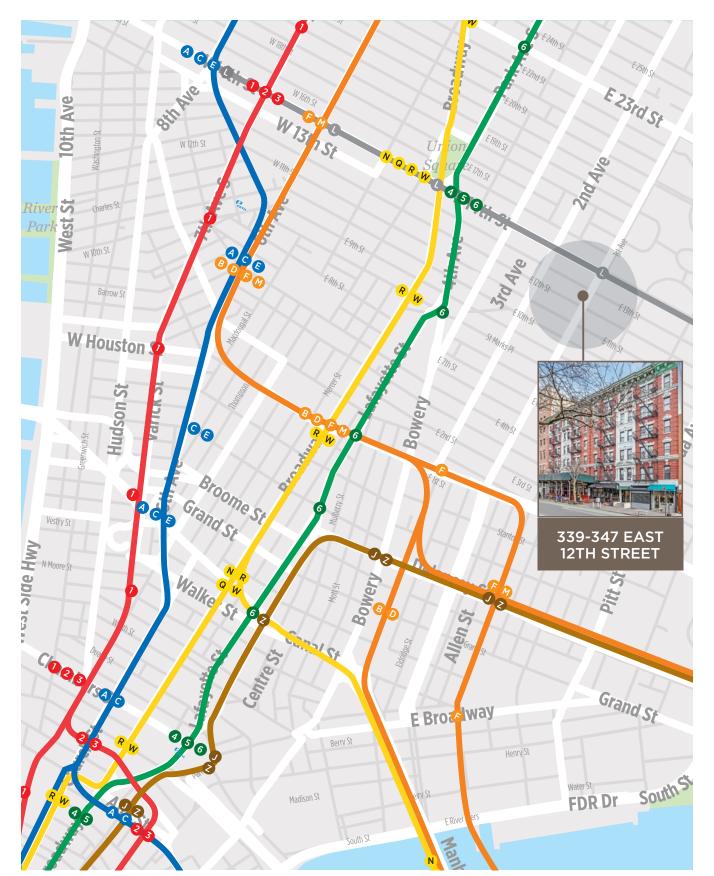

With its prime location in one of the most popular residential neighborhoods in NYC, the asset is just steps away from some of the city's best dining, shopping, and entertainment options, as well as easy access to the First Avenue subway station and bus stop.

# TAX MAP