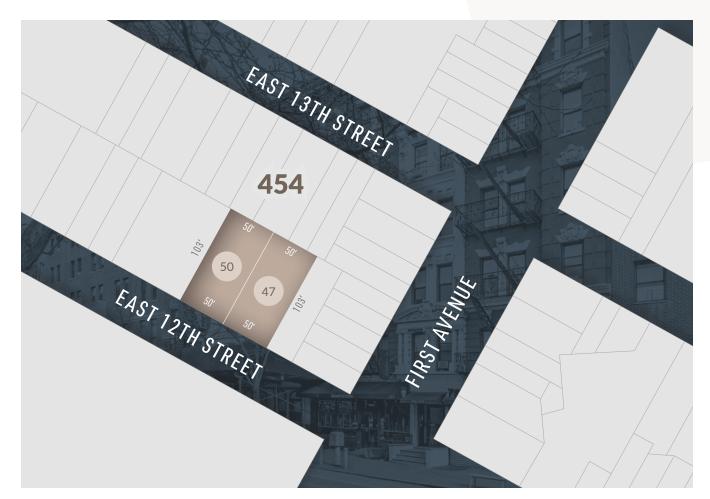

# TAX MAP

# PROPERTY INFORMATION

Street 339-341 & 345-347 East 12th Street

454-47-50

100' x 103.25' Irregular

10,324 SF (approx.)

| Address        | 339-341 East 12th Street | 345-347 East 12th |
|----------------|--------------------------|-------------------|
| Block & Lot    | 454-50                   | 454-47            |
| Lot Dimensions | 50' x 103.25'            | 50' x 103.25      |
| Lot SF         | 5,162                    | 5,162             |