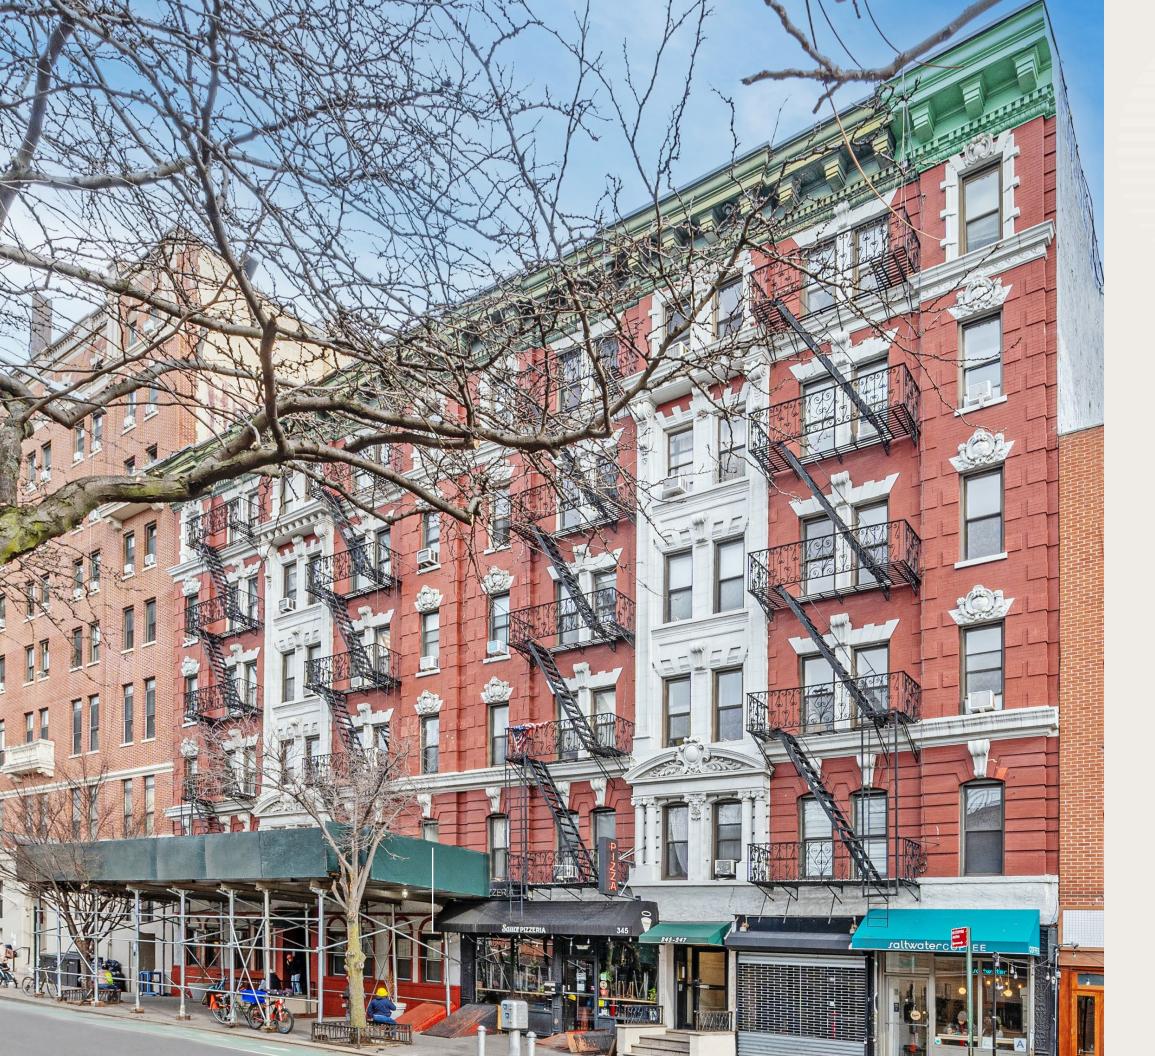

339-347

#### **EXECUTIVE SUMMARY**

Cushman & Wakefield is pleased to announce it has been retained on an exclusive basis to arrange for the sale of 339-347 East 12th Street. The ~40,000 SF mixed-use asset is located on the north side of East 12th street between First and Second Avenues in the heart of the East Village.

339-347 East 12th Street is comprised of two contiguous buildings with 100' feet of frontage. The property consists of 71 residential units and 3 commercial spaces. The residential units are 68% free market and largely renovated. Two of the three commercial spaces are currently leased to Sauce Pizzeria and the Saltwater Café with lease terms through 2/2030 and 4/2027, respectively.

With its prime location in one of the most popular residential neighborhoods in NYC, the asset is just steps away from some of the city's best dining, shopping, and entertainment options, as well as easy access to the First Avenue subway station and bus stop.