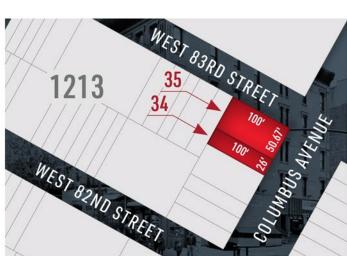

# 472-476

### **CØLUMBUS AVENUE**

Located in the Heart of the Upper West Side on the corner of 83<sup>RD</sup> Street and Columbus Avenue

| Unit | Beds | Baths | Status | Exp. | Legal Rent | Pref. | Monthly Re |
|------|------|-------|--------|------|------------|-------|------------|
|      | -    |       |        |      |            |       |            |
|      |      |       |        |      |            |       |            |
|      |      |       |        |      |            |       |            |
|      |      |       |        |      |            |       |            |
|      |      |       |        |      |            |       |            |
|      |      |       |        |      |            |       |            |
|      |      |       |        |      |            |       |            |
|      |      |       |        |      |            |       |            |
|      |      |       |        |      |            |       |            |
|      |      |       |        |      |            |       |            |
|      |      |       |        |      |            |       |            |
|      |      |       |        |      |            |       |            |
|      |      |       |        |      |            |       |            |
|      |      |       |        |      |            |       |            |
|      |      |       |        |      |            |       |            |
|      |      |       |        |      |            |       |            |
|      |      |       |        |      |            |       |            |
|      |      |       |        |      |            |       |            |
|      |      |       |        |      |            |       |            |
|      |      |       |        |      |            |       |            |
|      |      |       |        |      |            |       |            |
|      |      |       |        |      |            |       |            |
|      |      |       |        |      |            |       |            |
|      |      |       |        |      |            |       |            |
|      |      |       |        |      |            |       |            |
|      |      |       |        |      |            |       |            |
|      |      |       |        |      |            |       |            |
|      |      |       |        |      |            |       |            |
|      |      |       |        |      |            |       |            |
|      |      |       |        |      |            |       |            |
|      |      |       |        |      |            |       |            |
|      |      |       |        |      |            |       |            |
|      |      |       |        |      |            |       |            |
|      |      |       |        |      |            |       |            |
|      |      |       |        |      |            |       |            |
|      |      |       |        |      |            |       |            |
|      |      |       |        |      |            |       |            |
|      |      |       |        |      |            |       |            |
|      |      |       |        |      |            |       |            |
|      |      |       |        |      |            |       |            |
|      |      |       |        |      |            |       |            |
|      |      |       |        |      |            |       |            |