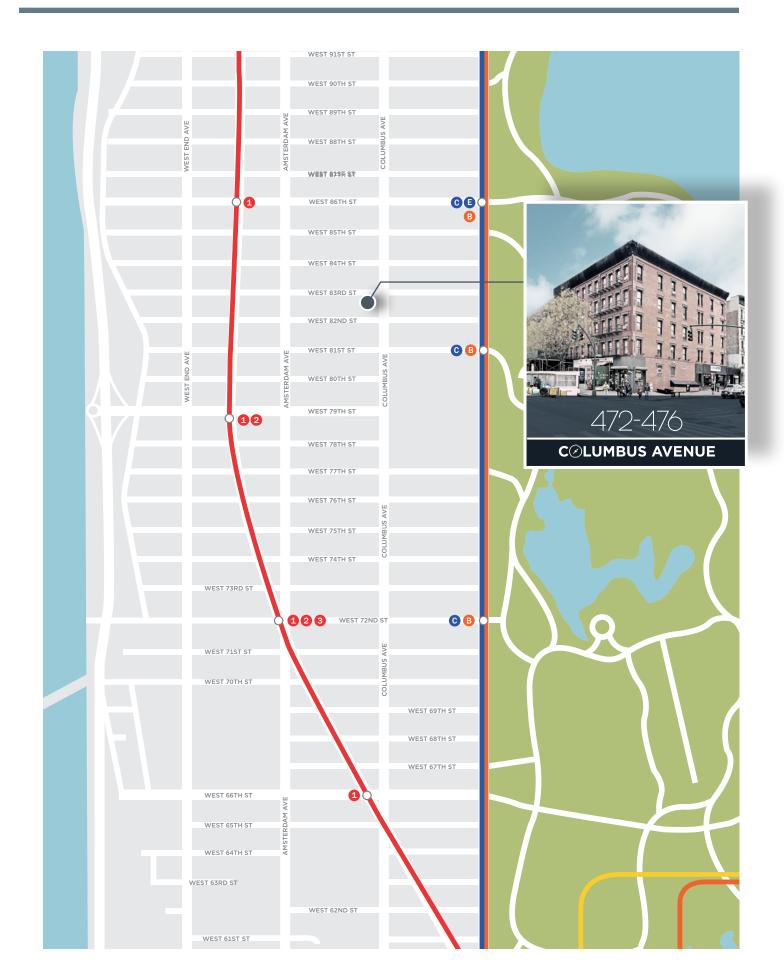

# 472-476

### **CØLUMBUS AVENUE**

Located in the Heart of the Upper West Side on the corner of 83<sup>RD</sup> Street and Columbus Avenue

| Unit | Beds | Baths | Status | Exp. | Legal Rent | Pref. | Monthly Re |
|------|------|-------|--------|------|------------|-------|------------|
|      | -    |       |        |      |            |       |            |
|      |      |       |        |      |            |       |            |
|      |      |       |        |      |            |       |            |
|      |      |       |        |      |            |       |            |
|      |      |       |        |      |            |       |            |
|      |      |       |        |      |            |       |            |
|      |      |       |        |      |            |       |            |
|      |      |       |        |      |            |       |            |
|      |      |       |        |      |            |       |            |
|      |      |       |        |      |            |       |            |
|      |      |       |        |      |            |       |            |
|      |      |       |        |      |            |       |            |
|      |      |       |        |      |            |       |            |
|      |      |       |        |      |            |       |            |
|      |      |       |        |      |            |       |            |
|      |      |       |        |      |            |       |            |
|      |      |       |        |      |            |       |            |
|      |      |       |        |      |            |       |            |
|      |      |       |        |      |            |       |            |
|      |      |       |        |      |            |       |            |
|      |      |       |        |      |            |       |            |
|      |      |       |        |      |            |       |            |
|      |      |       |        |      |            |       |            |
|      |      |       |        |      |            |       |            |
|      |      |       |        |      |            |       |            |
|      |      |       |        |      |            |       |            |
|      |      |       |        |      |            |       |            |
|      |      |       |        |      |            |       |            |
|      |      |       |        |      |            |       |            |
|      |      |       |        |      |            |       |            |
|      |      |       |        |      |            |       |            |
|      |      |       |        |      |            |       |            |
|      |      |       |        |      |            |       |            |
|      |      |       |        |      |            |       |            |
|      |      |       |        |      |            |       |            |
|      |      |       |        |      |            |       |            |
|      |      |       |        |      |            |       |            |
|      |      |       |        |      |            |       |            |
|      |      |       |        |      |            |       |            |
|      |      |       |        |      |            |       |            |
|      |      |       |        |      |            |       |            |
|      |      |       |        |      |            |       |            |