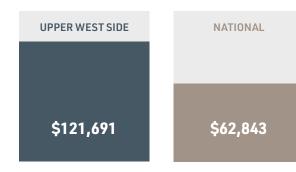

# **REVENUE BREAKDOWN**



























#### **UPPER WEST SIDE EDUCATIONAL STATISTIC**

| EDUCATION LEVELS                   | Upper West Side | National |
|------------------------------------|-----------------|----------|
| Master's degree or higher          | 43%             | 12%      |
| Bachelor's degree                  | 33%             | 20%      |
| Some college or associate's degree | 10%             | 29%      |

#### **UPPER WEST SIDE RENT STATISTIC**



\*Data as of Corcoran February 2022 Market Report

#### **HOUSEHOLD INCOME BRACKETS**

| <\$25k      | 16% |
|-------------|-----|
| \$25-\$44k  | 9%  |
| \$45-\$74k  | 10% |
| \$75-\$149k | 23% |
| \$150k+     | 42% |
|             |     |

<sup>\*\*</sup>Data as of Niche, March 2022

#### MEDIAN HOUSEHOLD INCOME









# 472-476

## COLUMBUS AVENUE

FOR SALE: \$18,000,000

FOR MORE INFORMATION, PLEASE CONTACT EXCLUSIVE AGENTS:

©2023 Cushman & Wakefield. All rights reserved. The information contained in this communication is strictly confidential. This information has been obtained from sources believed to be reliable but has not been verified. NO WARRANTY OR REPRESENTATION, EXPRESS OR IMPLIED, IS MADE AS TO THE CONDITION OF THE PROPERTY (OR PROPERTIES) REFERENCED HEREIN OR AS TO THE ACCURACY OR COMPLETENESS OF THE INFORMATION CONTAINED HEREIN, AND SAME IS SUBMITTED SUBJECT TO ERRORS, OMISSIONS, CHANGE OF PRICE, RENTAL OR OTHER CONDITIONS, WITHDRAWAL WITHOUT NOTICE, AND TO ANY SPECIAL LISTING CONDITIONS IMPOSED BY THE PROPERTY OWNER(S). ANY PROJECTIONS, OPINIONS OR ESTIMATES ARE SUBJECT TO UNCERT