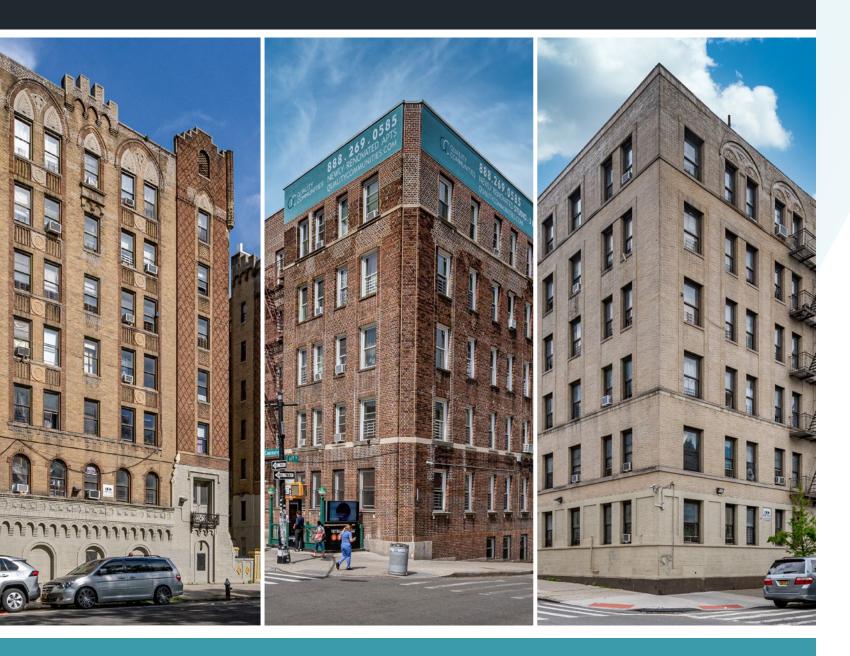

## Work Force Housing Portfolio

Cushman & Wakefield is pleased to announce the sale of the Quality Communities Portfolio. The Quality Communities Portfolio is a collection of 16 institutionally owned and managed multifamily buildings in the Concourse, Fordham Manor, and Belmont neighborhoods of the Bronx.

Containing 7 separate assets comprised of 16 different buildings, the portfolio spans 497,824 square feet and totals 503 residential units; the residential unit mix consists of **4 studios**, **202** one-bedroom, 202 two-bedroom, 91 threebedroom, and 4 four-bedroom apartments.

The Quality Communities Portfolio is a unique sale as previous ownership had conducted a **\$16M** capital improvement program including renovations to common areas, elevators, and roofs. The properties are **100% rent stabilized** and include almost \$775,000 of preferential rents. Some of the properties also benefit from new J-51 tax alterations and abatements.